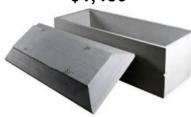

#### Continental (Markham Burial Vault Co.)

Single-reinforced burial vault (concrete/plastic) Durable concrete exterior with a plastic-reinforced cover and base

\$1,630

#### Inside 30"x 86" Outside 34"x 90" **Monticello** (Markham Burial Vault Co.)

Single-reinforced burial vault Concrete exterior with a plastic-reinforced cover and base

Inside 30"x 86" Outside 34"x 90"