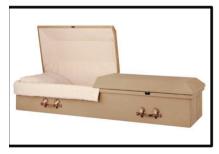

Provincial Made of: Solid Poplar - Wood Interior Lining: Rosetan Crepe Vendor - Warfield-Rohr Casket Co. \$3,675