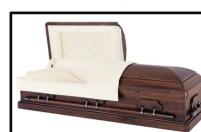

Woodsmen Made of: 18 ga - Steel Interior Lining: Real Tree Camo (Eternal) Vendor - Warfield-Rohr Casket Co. \$3,840

Country Pine Made of: Solid Pine - Wood Interior Lining: Champagne Weave Vendor - Warfield-Rohr Casket Co. \$3,660

Made of: Stainless Steel - Metal Interior Lining: Pink Velvet Vendor - Warfield-Rohr Casket Co. \$4,345

Hearthside Made of: Solid Oak - Wood Interior Lining: Rosetan Crepe Vendor - Warfield-Rohr Casket Co. \$3,960