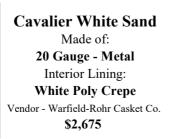

Endicott Made of: Poplar Veneer - Wood Interior Lining: White Poly Crepe Vendor - Warfield-Rohr Casket Co. \$2,555