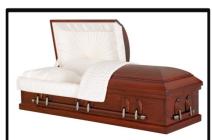

## Caskets Designed for Burial

\* These caskets may not fit into a pre-installed lawn crypt at a cemetery

Harrison Made of: Solid Bronze - Metal Interior Lining: Almond Velvet Vendor - Warfield-Rohr Casket Co. \$8,285

Winfield Made of: Solid Cherry - Wood Interior Lining: Almond Velvet Vendor - Warfield-Rohr Casket Co. \$6,420

Parthenon Made of: 16 Gauge - Metal Interior Lining: Blue Velvet Vendor - Warfield-Rohr Casket Co. \$4,540

Mansfield

Diplomat Made of: Solid Walnut - Wood Interior Lining: Almond Velvet Vendor - Warfield-Rohr Casket Co. \$6,430

Lincoln Made of: Solid Copper - Metal Interior Lining: Pink Velvet Vendor - Warfield-Rohr Casket Co. \$6,315

Carmen Made of: Solid Maple - Wood Interior Lining: Almond Velvet Vendor - Warfield-Rohr Casket Co. \$4,495

Sovereign Made of: Solid Pecan - Wood Interior Lining: Ivory Velvet Vendor - Warfield-Rohr Casket Co. \$4,170

Woodsmen Made of: 18 ga - Steel Interior Lining: Real Tree Camo (Eternal) Vendor - Warfield-Rohr Casket Co. \$3,840

Country Pine Made of: Solid Pine - Wood Interior Lining: Champagne Weave Vendor - Warfield-Rohr Casket Co. \$3,660

Made of: Stainless Steel - Metal Interior Lining: Pink Velvet Vendor - Warfield-Rohr Casket Co. \$4,345

Hearthside Made of: Solid Oak - Wood Interior Lining: Rosetan Crepe Vendor - Warfield-Rohr Casket Co. \$3,960

Provincial Made of: Solid Poplar - Wood Interior Lining: Rosetan Crepe Vendor - Warfield-Rohr Casket Co. \$3,675