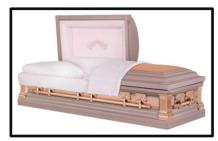

Provincial Made of: Solid Poplar - Wood Interior Lining: Rosetan Crepe Vendor - Warfield-Rohr Casket Co. \$3,675

## Caskets Designed for Burial

Lexington Made of: Solid Poplar - Wood Interior Lining: Rosetan Crepe Vendor - Warfield-Rohr Casket Co. \$3,655

Whitmire Made of: Solid Poplar - Wood Interior Lining: Rosetan Crepe Vendor - Warfield-Rohr Casket Co. \$3,250