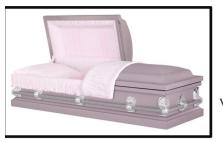

Made of: Stainless Steel - Metal Interior Lining: Pink Velvet Vendor - Warfield-Rohr Casket Co. \$4,345

Hearthside Made of: Solid Oak - Wood Interior Lining: Rosetan Crepe Vendor - Warfield-Rohr Casket Co. \$3,960