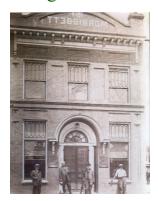

Morrissett and Sons. The funeral home operated on 7th Street until

1914 when it was relocated to 19th and Hull Streets. After B.H. Morrissett's death in 1915 the funeral home was run by his sons. In 1920 William's son, Stanley B. Morrissett, became the third generation to serve our community. The company continued at the Hull Street location until 1938 when a new facility was built at 318 Cowardin Avenue. According to news accounts of this

era, Morrissett Funeral Home was the oldest continuously operated business in South Richmond. With Jeff's passing in 1940 and Willie's death in 1960, Stanley was left to continue his family's traditions. Robert G.