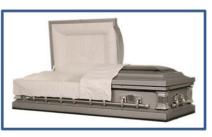

## Oversized Caskets Designed for Burial

\* These caskets may not fit into a pre-installed lawn crypt at a cemetery

Solid Oak - Wood Interior Lining: White Velvet Vendor - Warfield-Rohr Casket Co. \$5,030