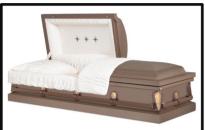

Carmen Made of: Solid Maple - Wood Interior Lining: Almond Velvet Vendor - Warfield-Rohr Casket Co. \$4,495

Sovereign Made of: Solid Pecan - Wood Interior Lining: Ivory Velvet Vendor - Warfield-Rohr Casket Co. \$4,170