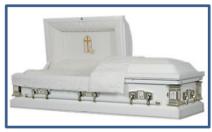

## Caskets Designed for Cremation

York Made of: Cherry Veneer - Wood Interior Lining: Ivory Velvet Vendor - Warfield-Rohr Casket Co. \$4,285

Ira Made of: Solid Oak - Wood Interior Lining: White Poly Crepe Vendor - Warfield-Rohr Casket Co. \$1,715