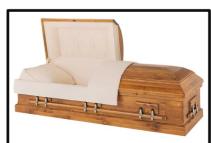

Provincial Made of: Solid Poplar - Wood Interior Lining: Rosetan Crepe Vendor - Warfield-Rohr Casket Co. \$3,675

## Caskets Designed for Burial

Lexington Made of: Solid Poplar - Wood Interior Lining: Rosetan Crepe Vendor - Warfield-Rohr Casket Co. \$3,655

Whitmire Made of: Solid Poplar - Wood Interior Lining: Rosetan Crepe Vendor - Warfield-Rohr Casket Co. \$3,250