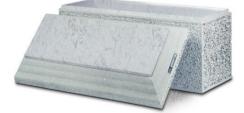

#### Continental (Markham Burial Vault Co.)

Single-reinforced burial vault (concrete/plastic) Durable concrete exterior with a plastic-reinforced cover and base

\$1,630