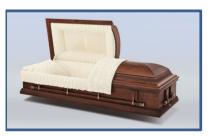

Winfield Made of: Solid Cherry - Wood Interior Lining: Almond Velvet Vendor - Warfield-Rohr Casket Co. \$6,420

Parthenon Made of: 16 Gauge - Metal Interior Lining: Blue Velvet Vendor - Warfield-Rohr Casket Co. \$4,540

Mansfield

Diplomat Made of: Solid Walnut - Wood Interior Lining: Almond Velvet Vendor - Warfield-Rohr Casket Co. \$6,430

Lincoln Made of: Solid Copper - Metal Interior Lining: Pink Velvet Vendor - Warfield-Rohr Casket Co. \$6,315