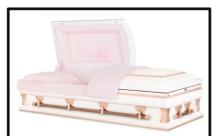

Made of: Stainless Steel - Metal Interior Lining: Pink Velvet Vendor - Warfield-Rohr Casket Co. \$4,345

Hearthside Made of: Solid Oak - Wood Interior Lining: Rosetan Crepe Vendor - Warfield-Rohr Casket Co. \$3,960