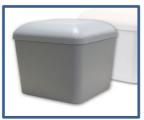

#### Inside 30"x 86" Outside 34"x 90" **Tribute** (Markham Burial Vault Co.)

High-strength concrete and plastic interior and exterior (2nd generation plastic) has 4 times the impact strength of the Strentex® liner. Unidex® bonding system, super seal butyl sealant, spline-lock technology. Polished simulated marble exterior finish. Plastic carapace and concrete cover help distribute the weight from the earth and heavy cemetery equipment across the cover. Personalization choices available

#### Inside 30"x 86" Outside 34"x 90" **Venetian** (Markham Burial Vault Co.)

\$1,925

Finest single-reinforced burial vault. High-strength concrete with highimpact plastic and a reinforced cover and base. Inner liner available in marbling or solid. Personalization choices available. Church window, cross or plain carapas.