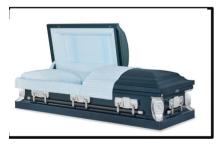

Civic Made of: 18 Gauge - Metal Interior Lining: Blue Crepe Vendor - Warfield-Rohr Casket Co. \$2,935

Dakota Made of: Solid Poplar - Wood Interior Lining: Arbutus Velvet Vendor - Warfield-Rohr Casket Co. \$3,400