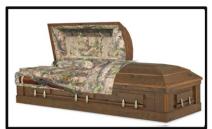

Woodsmen Made of: 18 ga - Steel Interior Lining: Real Tree Camo (Eternal) Vendor - Warfield-Rohr Casket Co. \$3,840

Country Pine Made of: Solid Pine - Wood Interior Lining: Champagne Weave Vendor - Warfield-Rohr Casket Co. \$3,660