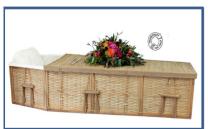

## **Green Burial / Cremation Containers**

Willow Casket Made of: Natural Woven Willow Wood Interior Lining: Natural White Cotton Linen Vendor - Passages International \$1,425

Six Point Bamboo Casket Made of: Sustainable Woven Bamboo Interior Lining: Natural White Cotton Linen Vendor - Passages International \$1,095