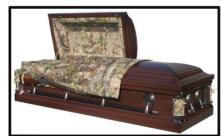

Woodsmen Made of: 18 ga - Steel Interior Lining: Real Tree Camo (Eternal) Vendor - Warfield-Rohr Casket Co. \$3,840

Country Pine Made of: Solid Pine - Wood Interior Lining: Champagne Weave Vendor - Warfield-Rohr Casket Co. \$3,660