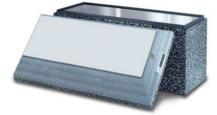

#### Inside 30"x 86" Outside 34"x 90" **Tribute** (Markham Burial Vault Co.)

High-strength concrete and plastic interior and exterior (2nd generation plastic) has 4 times the impact strength of the Strentex® liner. Unidex® bonding system, super seal butyl sealant, spline-lock technology. Polished simulated marble exterior finish. Plastic carapace and concrete cover help distribute the weight from the earth and heavy cemetery equipment across the cover. Personalization choices available