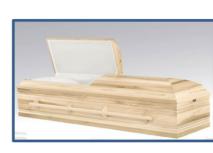

Provincial Made of: Solid Poplar - Wood Interior Lining: Rosetan Crepe Vendor - Warfield-Rohr Casket Co. \$3,675

## Caskets Designed for Burial

Lexington Made of: Solid Poplar - Wood Interior Lining: Rosetan Crepe Vendor - Warfield-Rohr Casket Co. \$3,655

Whitmire Made of: Solid Poplar - Wood Interior Lining: Rosetan Crepe Vendor - Warfield-Rohr Casket Co. \$3,250