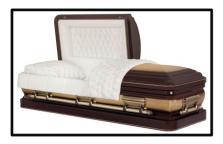

## Caskets Designed for Burial

\* These caskets may not fit into a pre-installed lawn crypt at a cemetery

Harrison Made of: Solid Bronze - Metal Interior Lining: Almond Velvet Vendor - Warfield-Rohr Casket Co. \$8,285

Winfield Made of: Solid Cherry - Wood Interior Lining: Almond Velvet Vendor - Warfield-Rohr Casket Co. \$6,420

Parthenon Made of: 16 Gauge - Metal Interior Lining: Blue Velvet Vendor - Warfield-Rohr Casket Co. \$4,540