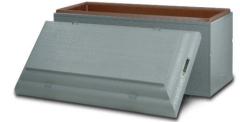

#### Citadel (Markham Burial Vault Co.)

Single-reinforced burial vault. High-strenght concrete with high-impact plastic and a reinforced covere and base. Gloss black interior and cover.

Inside 30"x 86" Outside 34"x 90"