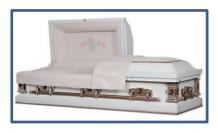

## Caskets Designed for Burial

Lexington Made of: Solid Poplar - Wood Interior Lining: Rosetan Crepe Vendor - Warfield-Rohr Casket Co. \$3,655

Whitmire Made of: Solid Poplar - Wood Interior Lining: Rosetan Crepe Vendor - Warfield-Rohr Casket Co. \$3,250