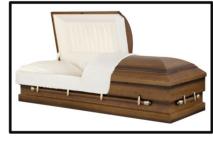

## Caskets Designed for Cremation

York Made of: Cherry Veneer - Wood Interior Lining: Ivory Velvet Vendor - Warfield-Rohr Casket Co. \$4,285

Ira Made of: Solid Oak - Wood Interior Lining: White Poly Crepe Vendor - Warfield-Rohr Casket Co. \$1,715

Longley Made of: Veneer Poplar - Wood Interior Lining: Rosetan Crepe Vendor - Thacker Casket Co. \$1,908

Lord's Prayer (Rental) Made of: 20 Gauge - Metal Interior Lining: Blue Chalet Crepe Vendor - Thacker Casket Co. \$1,295