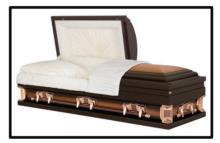

Mansfield

Diplomat Made of: Solid Walnut - Wood Interior Lining: Almond Velvet Vendor - Warfield-Rohr Casket Co. \$6,430

Lincoln Made of: Solid Copper - Metal Interior Lining: Pink Velvet Vendor - Warfield-Rohr Casket Co. \$6,315