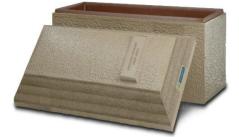

#### Inside 30"x 86" Outside 34"x 90" **Tribute** (Markham Burial Vault Co.)

High-strength concrete and plastic interior and exterior (2nd generation plastic) has 4 times the impact strength of the Strentex® liner. Unidex® bonding system, super seal butyl sealant, spline-lock technology. Polished simulated marble exterior finish. Plastic carapace and concrete cover help distribute the weight from the earth and heavy cemetery equipment across the cover. Personalization choices available