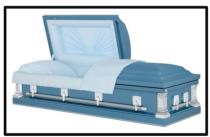

## Caskets Designed for Burial

\* These caskets may not fit into a pre-installed lawn crypt at a cemetery

Harrison Made of: Solid Bronze - Metal Interior Lining: Almond Velvet Vendor - Warfield-Rohr Casket Co. \$8,285

Winfield Made of: Solid Cherry - Wood Interior Lining: Almond Velvet Vendor - Warfield-Rohr Casket Co. \$6,420

Parthenon Made of: 16 Gauge - Metal Interior Lining: Blue Velvet Vendor - Warfield-Rohr Casket Co. \$4,540

Mansfield

Diplomat Made of: Solid Walnut - Wood Interior Lining: Almond Velvet Vendor - Warfield-Rohr Casket Co. \$6,430

Lincoln Made of: Solid Copper - Metal Interior Lining: Pink Velvet Vendor - Warfield-Rohr Casket Co. \$6,315

Carmen Made of: Solid Maple - Wood Interior Lining: Almond Velvet Vendor - Warfield-Rohr Casket Co. \$4,495

Sovereign Made of: Solid Pecan - Wood Interior Lining: Ivory Velvet Vendor - Warfield-Rohr Casket Co. \$4,170

Woodsmen Made of: 18 ga - Steel Interior Lining: Real Tree Camo (Eternal) Vendor - Warfield-Rohr Casket Co. \$3,840

Country Pine Made of: Solid Pine - Wood Interior Lining: Champagne Weave Vendor - Warfield-Rohr Casket Co. \$3,660

Made of: Stainless Steel - Metal Interior Lining: Pink Velvet Vendor - Warfield-Rohr Casket Co. \$4,345

Hearthside Made of: Solid Oak - Wood Interior Lining: Rosetan Crepe Vendor - Warfield-Rohr Casket Co. \$3,960

Provincial Made of: Solid Poplar - Wood Interior Lining: Rosetan Crepe Vendor - Warfield-Rohr Casket Co. \$3,675