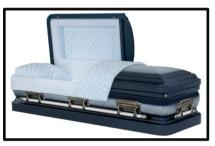

Freedom Made of: 18 Gauge - Metal Interior Lining: Uniform Blue Wool Vendor - Warfield-Rohr Casket Co. \$3,180

Sterling Antique White Made of: 18 Gauge - Metal Interior Lining: Pink Crepe Crepe Vendor - Warfield-Rohr Casket Co. \$3,010

Civic Made of: 18 Gauge - Metal Interior Lining: Blue Crepe Vendor - Warfield-Rohr Casket Co. \$2,935

Dakota Made of: Solid Poplar - Wood Interior Lining: Arbutus Velvet Vendor - Warfield-Rohr Casket Co. \$3,400