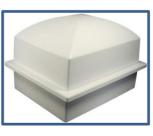

#### Bronze Triune (Markham Burial Vault Co.)

High-strength concrete with bronze and high-impact plastic Cover and base reinforced with non-rusting bronze Lustrous bronze carapace and accent bars helps distribute the weight from the earth and heavy cemetery equipment across the cover

#### Inside 30"x 86" Outside 34"x 90" **Stainless Steel Triune** (Markham Burial Vault Co)

Cover and base double-reinforced with strong, corrosion-resistant stainless steel and high-impact plastic Brilliant stainless steel carapace. Available in masculine, feminine or patriotic versions