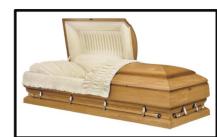

Woodsmen Made of: 18 ga - Steel Interior Lining: Real Tree Camo (Eternal) Vendor - Warfield-Rohr Casket Co. \$3,840

Country Pine Made of: Solid Pine - Wood Interior Lining: Champagne Weave Vendor - Warfield-Rohr Casket Co. \$3,660

Made of: Stainless Steel - Metal Interior Lining: Pink Velvet Vendor - Warfield-Rohr Casket Co. \$4,345

Hearthside Made of: Solid Oak - Wood Interior Lining: Rosetan Crepe Vendor - Warfield-Rohr Casket Co. \$3,960