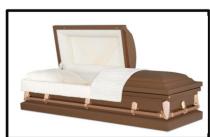

## Caskets Designed for Burial

\* These caskets may not fit into a pre-installed lawn crypt at a cemetery

Harrison Made of: Solid Bronze - Metal Interior Lining: Almond Velvet Vendor - Warfield-Rohr Casket Co. \$8,285

Winfield Made of: Solid Cherry - Wood Interior Lining: Almond Velvet Vendor - Warfield-Rohr Casket Co. \$6,420

Parthenon Made of: 16 Gauge - Metal Interior Lining: Blue Velvet Vendor - Warfield-Rohr Casket Co. \$4,540

Mansfield

Diplomat Made of: Solid Walnut - Wood Interior Lining: Almond Velvet Vendor - Warfield-Rohr Casket Co. \$6,430

Lincoln Made of: Solid Copper - Metal Interior Lining: Pink Velvet Vendor - Warfield-Rohr Casket Co. \$6,315

Carmen Made of: Solid Maple - Wood Interior Lining: Almond Velvet Vendor - Warfield-Rohr Casket Co. \$4,495

Sovereign Made of: Solid Pecan - Wood Interior Lining: Ivory Velvet Vendor - Warfield-Rohr Casket Co. \$4,170

Woodsmen Made of: 18 ga - Steel Interior Lining: Real Tree Camo (Eternal) Vendor - Warfield-Rohr Casket Co. \$3,840

Country Pine Made of: Solid Pine - Wood Interior Lining: Champagne Weave Vendor - Warfield-Rohr Casket Co. \$3,660

Made of: Stainless Steel - Metal Interior Lining: Pink Velvet Vendor - Warfield-Rohr Casket Co. \$4,345

Hearthside Made of: Solid Oak - Wood Interior Lining: Rosetan Crepe Vendor - Warfield-Rohr Casket Co. \$3,960

Provincial Made of: Solid Poplar - Wood Interior Lining: Rosetan Crepe Vendor - Warfield-Rohr Casket Co. \$3,675