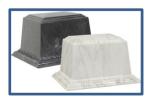

#### OUTER BURIAL CONTAINER <u>PRICE LIST</u> Effective October 1, 2023 Price, Container & Availability Subject to Change Without Notice

State or local law does not require that you buy a container to surround the casket in the grave. However, many cemeteries require that you have such a container so that the grave will not sink in. Either a grave liner or a burial vault will satisfy these requirements.

What does an Outer Burial Container do? Its primary purpose is to support the ground above the casket. A grave liner will do this. However some families choose the extra level of protection that is provided by a burial vault.

Our fee to open and close a grave in a church or private cemetery is \$1,650 any day of the week. Holiday Charge on an Outer Burial Container is \$600. (No Burials on Thanksgiving and Christmas.) Any special charges such as hauling extra dirt off site or hand digging of grave will be priced upon request. All outer burial containers listed are provided by: Markam Burial Vault Co. DISCLAIMER OF WARRANTIES