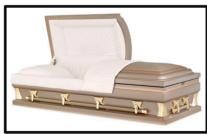

## Caskets Designed for Burial

\* These caskets may not fit into a pre-installed lawn crypt at a cemetery

Harrison Made of: Solid Bronze - Metal Interior Lining: Almond Velvet Vendor - Warfield-Rohr Casket Co. \$8,285

Winfield Made of: Solid Cherry - Wood Interior Lining: Almond Velvet Vendor - Warfield-Rohr Casket Co. \$6,420

Parthenon Made of: 16 Gauge - Metal Interior Lining: Blue Velvet Vendor - Warfield-Rohr Casket Co. \$4,540