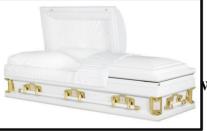

## Caskets Designed for Burial

\* These caskets may not fit into a pre-installed lawn crypt at a cemetery

Harrison Made of: Solid Bronze - Metal Interior Lining: Almond Velvet Vendor - Warfield-Rohr Casket Co. \$8,285