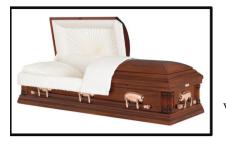

American Barnwood Made of: Solid Oak - Wood Interior Lining: Realtree Camo Vendor - Warfield-Rohr Casket Co. \$3,235

Patriot Made of: 18 Gauge - Metal Interior Lining: Uniform Black Wool Vendor - Warfield-Rohr Casket Co. \$3,180