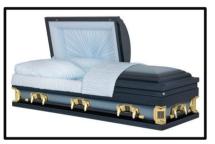

## Caskets Designed for Burial

\* These caskets may not fit into a pre-installed lawn crypt at a cemetery

Harrison Made of: Solid Bronze - Metal Interior Lining: Almond Velvet Vendor - Warfield-Rohr Casket Co. \$8,285