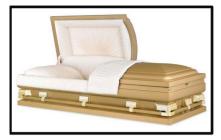

Carmen Made of: Solid Maple - Wood Interior Lining: Almond Velvet Vendor - Warfield-Rohr Casket Co. \$4,495

Sovereign Made of: Solid Pecan - Wood Interior Lining: Ivory Velvet Vendor - Warfield-Rohr Casket Co. \$4,170