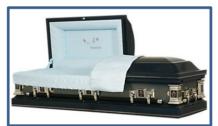

## Caskets Designed for Burial

\* These caskets may not fit into a pre-installed lawn crypt at a cemetery

Harrison Made of: Solid Bronze - Metal Interior Lining: Almond Velvet Vendor - Warfield-Rohr Casket Co. \$8,285