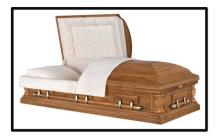

## Caskets Designed for Burial

\* These caskets may not fit into a pre-installed lawn crypt at a cemetery

Harrison Made of: Solid Bronze - Metal Interior Lining: Almond Velvet Vendor - Warfield-Rohr Casket Co. \$8,285

Winfield Made of: Solid Cherry - Wood Interior Lining: Almond Velvet Vendor - Warfield-Rohr Casket Co. \$6,420

Parthenon Made of: 16 Gauge - Metal Interior Lining: Blue Velvet Vendor - Warfield-Rohr Casket Co. \$4,540