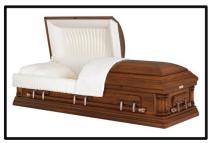

Mansfield

Diplomat Made of: Solid Walnut - Wood Interior Lining: Almond Velvet Vendor - Warfield-Rohr Casket Co. \$6,430

Lincoln Made of: Solid Copper - Metal Interior Lining: Pink Velvet Vendor - Warfield-Rohr Casket Co. \$6,315

Carmen Made of: Solid Maple - Wood Interior Lining: Almond Velvet Vendor - Warfield-Rohr Casket Co. \$4,495

Sovereign Made of: Solid Pecan - Wood Interior Lining: Ivory Velvet Vendor - Warfield-Rohr Casket Co. \$4,170