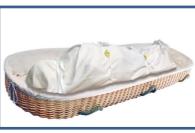

Bamboo Casket Made of: Sustainable Woven Bamboo Interior Lining: Natural White Cotton Linen Vendor - Passages International \$1,369

White Shroud Made of: Natural White Cotton Linen Interior Lining: Natural White Cotton Linen Vendor - Passages International \$495