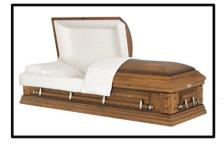

## Caskets Designed for Burial

\* These caskets may not fit into a pre-installed lawn crypt at a cemetery

Harrison Made of: Solid Bronze - Metal Interior Lining: Almond Velvet Vendor - Warfield-Rohr Casket Co. \$8,285

Winfield Made of: Solid Cherry - Wood Interior Lining: Almond Velvet Vendor - Warfield-Rohr Casket Co. \$6,420

Parthenon Made of: 16 Gauge - Metal Interior Lining: Blue Velvet Vendor - Warfield-Rohr Casket Co. \$4,540