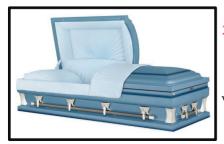

Freedom Made of: 18 Gauge - Metal Interior Lining: Uniform Blue Wool Vendor - Warfield-Rohr Casket Co. \$3,180

Sterling Antique White Made of: 18 Gauge - Metal Interior Lining: Pink Crepe Crepe Vendor - Warfield-Rohr Casket Co. \$3,010

Civic Made of: 18 Gauge - Metal Interior Lining: Blue Crepe Vendor - Warfield-Rohr Casket Co. \$2,935

Dakota Made of: Solid Poplar - Wood Interior Lining: Arbutus Velvet Vendor - Warfield-Rohr Casket Co. \$3,400