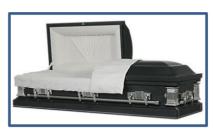

## Caskets Designed for Burial

\* These caskets may not fit into a pre-installed lawn crypt at a cemetery

Harrison Made of: Solid Bronze - Metal Interior Lining: Almond Velvet Vendor - Warfield-Rohr Casket Co. \$8,285