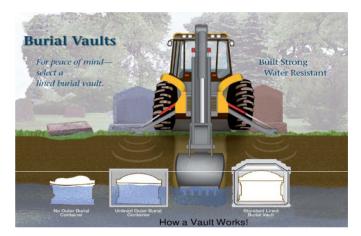

#### OUTER BURIAL CONTAINER <u>PRICE LIST</u> Effective October 1, 2023 Price, Container & Availability Subject to Change Without Notice

State or local law does not require that you buy a container to surround the casket in the grave. However, many cemeteries require that you have such a container so that the grave will not sink in. Either a grave liner or a burial vault will satisfy these requirements.

What does an Outer Burial Container do? Its primary purpose is to support the ground above the casket. A grave liner will do this. However some families choose the extra level of protection that is provided by a burial vault.