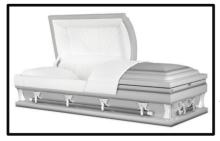

Winfield Made of: Solid Cherry - Wood Interior Lining: Almond Velvet Vendor - Warfield-Rohr Casket Co. \$6,420

Parthenon Made of: 16 Gauge - Metal Interior Lining: Blue Velvet Vendor - Warfield-Rohr Casket Co. \$4,540

Mansfield

Diplomat Made of: Solid Walnut - Wood Interior Lining: Almond Velvet Vendor - Warfield-Rohr Casket Co. \$6,430

Lincoln Made of: Solid Copper - Metal Interior Lining: Pink Velvet Vendor - Warfield-Rohr Casket Co. \$6,315