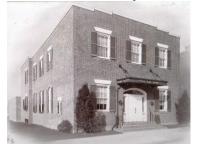

Danielson was hired in 1962 to manage the company. Upon Stanley's death in 1966, his sister, Esther B. Morrissett became the owner, with Mr. Danielson continuing as manager. In 1969, Bob and his partner Walter E. Mittelstadter, Jr. purchased the company and in 1974 built a new facility at 6500 Iron Bridge Road. Longtime

employees, Richard M. Booker and Laurence F. Spiaggi, purchased Walter's interest in the funeral home in 1989 and upon Mr. Danielson's retirement in 1997, they were able to purchase the entire business. On December 31, 2015, Dick Booker retired after 47 years of service to our firm. Larry Spiaggi and Sue Danielson became the sole owners. January 1, 2022, after many years of serving the community, Larry and Sue decided to