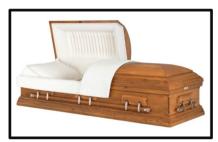

## Caskets Designed for Burial

\* These caskets may not fit into a pre-installed lawn crypt at a cemetery

Harrison Made of: Solid Bronze - Metal Interior Lining: Almond Velvet Vendor - Warfield-Rohr Casket Co. \$8,285

Winfield Made of: Solid Cherry - Wood Interior Lining: Almond Velvet Vendor - Warfield-Rohr Casket Co. \$6,420

Parthenon Made of: 16 Gauge - Metal Interior Lining: Blue Velvet Vendor - Warfield-Rohr Casket Co. \$4,540