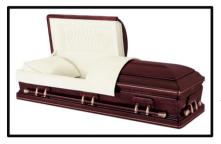

Mansfield

Diplomat Made of: Solid Walnut - Wood Interior Lining: Almond Velvet Vendor - Warfield-Rohr Casket Co. \$6,430

Lincoln Made of: Solid Copper - Metal Interior Lining: Pink Velvet Vendor - Warfield-Rohr Casket Co. \$6,315

Carmen Made of: Solid Maple - Wood Interior Lining: Almond Velvet Vendor - Warfield-Rohr Casket Co. \$4,495

Sovereign Made of: Solid Pecan - Wood Interior Lining: Ivory Velvet Vendor - Warfield-Rohr Casket Co. \$4,170