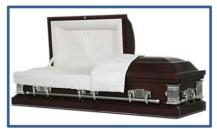

Winfield Made of: Solid Cherry - Wood Interior Lining: Almond Velvet Vendor - Warfield-Rohr Casket Co. \$6,420

Parthenon Made of: 16 Gauge - Metal Interior Lining: Blue Velvet Vendor - Warfield-Rohr Casket Co. \$4,540

Mansfield

Diplomat Made of: Solid Walnut - Wood Interior Lining: Almond Velvet Vendor - Warfield-Rohr Casket Co. \$6,430

Lincoln Made of: Solid Copper - Metal Interior Lining: Pink Velvet Vendor - Warfield-Rohr Casket Co. \$6,315