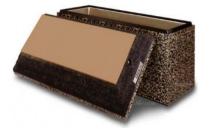

#### Bronze Triune (Markham Burial Vault Co.)

High-strength concrete with bronze and high-impact plastic Cover and base reinforced with non-rusting bronze Lustrous bronze carapace and accent bars helps distribute the weight from the earth and heavy cemetery equipment across the cover