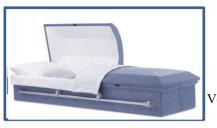

## **Green Burial / Cremation Containers**

Willow Casket Made of: Natural Woven Willow Wood Interior Lining: Natural White Cotton Linen Vendor - Passages International \$1,425

Six Point Bamboo Casket Made of: Sustainable Woven Bamboo Interior Lining: Natural White Cotton Linen Vendor - Passages International \$1,095