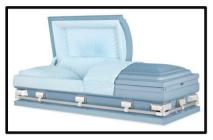

Freedom Made of: 18 Gauge - Metal Interior Lining: Uniform Blue Wool Vendor - Warfield-Rohr Casket Co. \$3,180

Sterling Antique White Made of: 18 Gauge - Metal Interior Lining: Pink Crepe Crepe Vendor - Warfield-Rohr Casket Co. \$3,010

Civic Made of: 18 Gauge - Metal Interior Lining: Blue Crepe Vendor - Warfield-Rohr Casket Co. \$2,935

Dakota Made of: Solid Poplar - Wood Interior Lining: Arbutus Velvet Vendor - Warfield-Rohr Casket Co. \$3,400