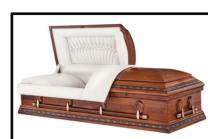

Woodsmen Made of: 18 ga - Steel Interior Lining: Real Tree Camo (Eternal) Vendor - Warfield-Rohr Casket Co. \$3,840

Country Pine Made of: Solid Pine - Wood Interior Lining: Champagne Weave Vendor - Warfield-Rohr Casket Co. \$3,660