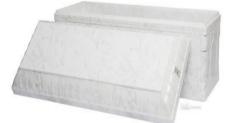

#### Inside 30"x 86" Outside 34"x 90" **Venetian** (Markham Burial Vault Co.)

\$1,925

Finest single-reinforced burial vault. High-strength concrete with highimpact plastic and a reinforced cover and base. Inner liner available in marbling or solid. Personalization choices available. Church window, cross or plain carapas.