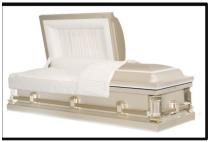

Endicott Made of: Poplar Veneer - Wood Interior Lining: White Poly Crepe Vendor - Warfield-Rohr Casket Co. \$2,555