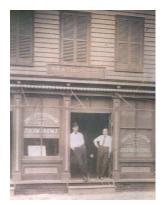

## The History of Morrissett Funeral & Cremation Service

In 1870, shortly after the end of the Civil War, Beverly H. Morrissett, a Southside cabinet maker, established B.H. Morrissett Funeral Home at No. 17 W. 7th Street in Manchester, Virginia, now South Richmond. His sons, William J. Morrissett and Jefferson T. Morrissett, joined the business in 1893 and 1894 respectively and, with this addition the name was changed to B.H.

Morrissett and Sons. The funeral home operated on 7th Street until

1914 when it was relocated to 19th and Hull Streets. After B.H. Morrissett's death in 1915 the funeral home was run by his sons. In 1920 William's son, Stanley B. Morrissett, became the third generation to serve our community. The company continued at the Hull Street location until 1938 when a new facility was built at 318 Cowardin Avenue. According to news accounts of this