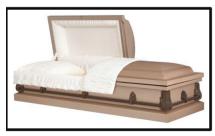

Mansfield

Diplomat Made of: Solid Walnut - Wood Interior Lining: Almond Velvet Vendor - Warfield-Rohr Casket Co. \$6,430

Lincoln Made of: Solid Copper - Metal Interior Lining: Pink Velvet Vendor - Warfield-Rohr Casket Co. \$6,315