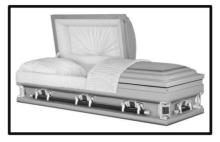

Winfield Made of: Solid Cherry - Wood Interior Lining: Almond Velvet Vendor - Warfield-Rohr Casket Co. \$6,420

Parthenon Made of: 16 Gauge - Metal Interior Lining: Blue Velvet Vendor - Warfield-Rohr Casket Co. \$4,540