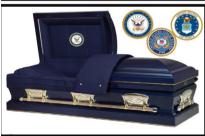

Freedom Made of: 18 Gauge - Metal Interior Lining: Uniform Blue Wool Vendor - Warfield-Rohr Casket Co. \$3,180

Sterling Antique White Made of: 18 Gauge - Metal Interior Lining: Pink Crepe Crepe Vendor - Warfield-Rohr Casket Co. \$3,010