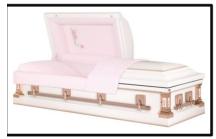

Made of: Stainless Steel - Metal Interior Lining: Pink Velvet Vendor - Warfield-Rohr Casket Co. \$4,345

Hearthside Made of: Solid Oak - Wood Interior Lining: Rosetan Crepe Vendor - Warfield-Rohr Casket Co. \$3,960