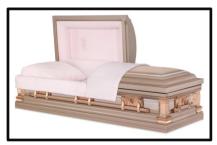

## Caskets Designed for Burial

Valencia Made of: 20 Gauge - Metal Interior Lining: Pink Crepe Vendor - Warfield-Rohr Casket Co. \$2,390

Hilton Made of: 20 Gauge - Metal Interior Lining: Rosetan Crepe Vendor - Warfield-Rohr Casket Co. \$2,255

Jessup Made of: 20 Gauge - Metal Interior Lining: White Crepe Vendor - Warfield-Rohr Casket Co. \$2,500

Denton Made of: Cloth - Cardboard Interior Lining: Rosetan Crepe Vendor - Warfield-Rohr Casket Co. \$1,725