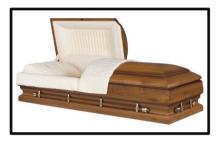

Mansfield

Diplomat Made of: Solid Walnut - Wood Interior Lining: Almond Velvet Vendor - Warfield-Rohr Casket Co. \$6,430

Lincoln Made of: Solid Copper - Metal Interior Lining: Pink Velvet Vendor - Warfield-Rohr Casket Co. \$6,315