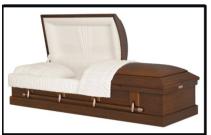

## Caskets Designed for Burial

\* These caskets may not fit into a pre-installed lawn crypt at a cemetery

Harrison Made of: Solid Bronze - Metal Interior Lining: Almond Velvet Vendor - Warfield-Rohr Casket Co. \$8,285