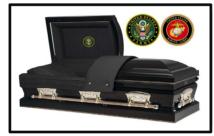

#### Fallen Heroes Program

Our funeral home offers our services for no charge to any active military service person or public safety professional that is killed in the line of duty.

## Caskets Designed for Burial

\* These caskets may not fit into a pre-installed lawn crypt at a cemetery

Harrison Made of: Solid Bronze - Metal Interior Lining: Almond Velvet Vendor - Warfield-Rohr Casket Co. \$8,285

Winfield Made of: Solid Cherry - Wood Interior Lining: Almond Velvet Vendor - Warfield-Rohr Casket Co. \$6,420

Parthenon Made of: 16 Gauge - Metal Interior Lining: Blue Velvet Vendor - Warfield-Rohr Casket Co. \$4,540

Mansfield

Diplomat Made of: Solid Walnut - Wood Interior Lining: Almond Velvet Vendor - Warfield-Rohr Casket Co. \$6,430

Lincoln Made of: Solid Copper - Metal Interior Lining: Pink Velvet Vendor - Warfield-Rohr Casket Co. \$6,315

Carmen Made of: Solid Maple - Wood Interior Lining: Almond Velvet Vendor - Warfield-Rohr Casket Co. \$4,495

Sovereign Made of: Solid Pecan - Wood Interior Lining: Ivory Velvet Vendor - Warfield-Rohr Casket Co. \$4,170

Woodsmen Made of: 18 ga - Steel Interior Lining: Real Tree Camo (Eternal) Vendor - Warfield-Rohr Casket Co. \$3,840

Country Pine Made of: Solid Pine - Wood Interior Lining: Champagne Weave Vendor - Warfield-Rohr Casket Co. \$3,660

Made of: Stainless Steel - Metal Interior Lining: Pink Velvet Vendor - Warfield-Rohr Casket Co. \$4,345

Hearthside Made of: Solid Oak - Wood Interior Lining: Rosetan Crepe Vendor - Warfield-Rohr Casket Co. \$3,960

Provincial Made of: Solid Poplar - Wood Interior Lining: Rosetan Crepe Vendor - Warfield-Rohr Casket Co. \$3,675