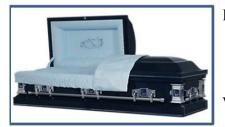

## Caskets Designed for Burial

\* These caskets may not fit into a pre-installed lawn crypt at a cemetery

Harrison Made of: Solid Bronze - Metal Interior Lining: Almond Velvet Vendor - Warfield-Rohr Casket Co. \$8,285