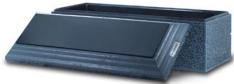

#### Bronze Triune (Markham Burial Vault Co.)

High-strength concrete with bronze and high-impact plastic Cover and base reinforced with non-rusting bronze Lustrous bronze carapace and accent bars helps distribute the weight from the earth and heavy cemetery equipment across the cover