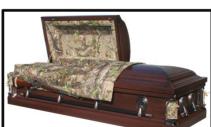

### Woodsmen

Made of:

18 ga - Steel

Interior Lining:

Real Tree Camo (Eternal)

Vendor - Warfield-Rohr Casket Co. \$3,840

#### **American Barnwood**

Made of:

Solid Oak - Wood

Interior Lining:

Realtree Camo

Vendor - Warfield-Rohr Casket Co.

\$3,235