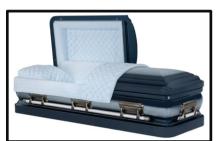

### **Freedom**

Made of:

18 Gauge - Metal

Interior Lining:

**Uniform Blue Wool** 

Vendor - Warfield-Rohr Casket Co.

\$3,180

## **Patriot**

Made of:

18 Gauge - Metal

**Interior Lining:** 

**Uniform Black Wool** 

Vendor - Warfield-Rohr Casket Co.

\$3,180

## **Sterling Antique White**

Made of:

18 Gauge - Metal

**Interior Lining:** 

Pink Crepe Crepe

Vendor - Warfield-Rohr Casket Co.

\$3,010

## **Sterling Empire Blue**

Made of:

18 Gauge - Metal

**Interior Lining:** 

**Blue Crepe** 

Vendor - Warfield-Rohr Casket Co.

\$2,955