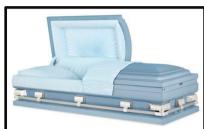

## **Sterling Empire Blue**

Made of:

18 Gauge - Metal

**Interior Lining:** 

**Blue Crepe** 

Vendor - Warfield-Rohr Casket Co.

\$2,955