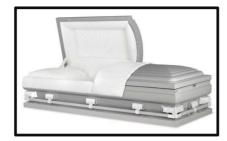

### **Cavalier White Sand**

Made of:

20 Gauge - Metal

Interior Lining:

White Poly Crepe

Vendor - Warfield-Rohr Casket Co. \$2,675