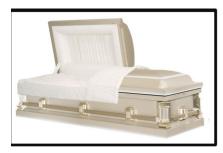

## McKinley Antique White 28 3/4" x 82 1/2" - 30" VLT

20 Gauge - Metal

Interior Lining:

Pink Crepe / White Available Vendor - Warfield-Rohr Casket Co.

\$2,825