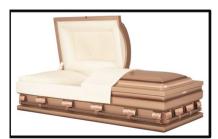

## **Diplomat**

Made of:

Solid Walnut - Wood

Interior Lining:

Almond Velvet

Vendor - Warfield-Rohr Casket Co.

\$6,430