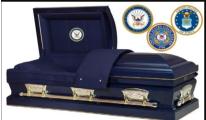

### **Freedom**

Made of:

18 Gauge - Metal

Interior Lining:

**Uniform Blue Wool** 

Vendor - Warfield-Rohr Casket Co.

\$3,180

## **Patriot**

Made of:

18 Gauge - Metal

**Interior Lining:** 

**Uniform Black Wool** 

Vendor - Warfield-Rohr Casket Co.

\$3,180