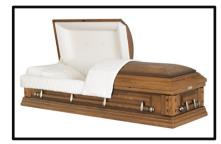

#### Hearthside

Made of:

Solid Oak - Wood

**Interior Lining:** 

Rosetan Crepe

Vendor - Warfield-Rohr Casket Co. \$3,960

#### **Provincial**

Made of:

Solid Poplar - Wood

Interior Lining:

Rosetan Crepe

Vendor - Warfield-Rohr Casket Co. \$3,675

## **Country Pine**

Made of:

Solid Pine - Wood

Interior Lining:

Champagne Weave

Vendor - Warfield-Rohr Casket Co. \$3,660