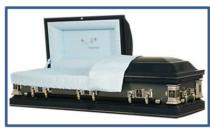

## Harrison

Made of:

Solid Bronze - Metal

Interior Lining:

Almond Velvet

Vendor - Warfield-Rohr Casket Co.

\$8,285