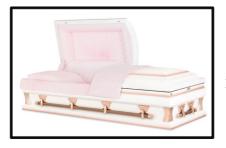

## **Cherokee Rose**

Made of:

18 Gauge - Metal

Interior Lining:

**Pink Poly Crepe** 

Vendor - Warfield-Rohr Casket Co. **\$2,990** 