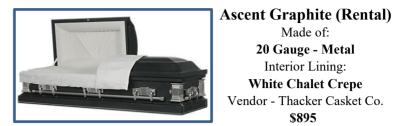

Made of:

20 Gauge - Metal

Interior Lining:

White Chalet Crepe

Vendor - Thacker Casket Co.

\$1,295

**Ascent Blush (Rental)** 

Donovan Oversize (Rental)