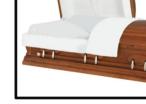

## **Diplomat**

Made of:

Solid Walnut - Wood

Interior Lining:

Almond Velvet

Vendor - Warfield-Rohr Casket Co.

\$6,430

### Winfield

Made of:

Solid Cherry - Wood

Interior Lining:

**Almond Velvet** 

 $\begin{tabular}{ll} Vendor - Warfield-Rohr Casket Co. \\ \bf\$6.420 \end{tabular}$ 