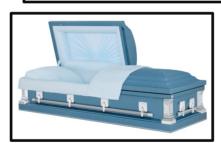

## **Sterling Empire Blue**

Made of:

18 Gauge - Metal

**Interior Lining:** 

**Blue Crepe** 

Vendor - Warfield-Rohr Casket Co.

\$2,955