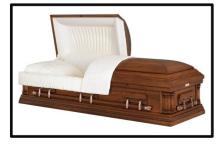

## Carmen

Made of:

Solid Maple - Wood

Interior Lining:

Almond Velvet

Vendor - Warfield-Rohr Casket Co.

\$4,495

## Sovereign

Made of:

Solid Pecan - Wood

Interior Lining:

Ivory Velvet

Vendor - Warfield-Rohr Casket Co.

\$4,170