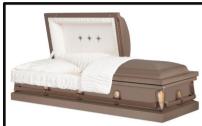

#### Hearthside

Made of:

Solid Oak - Wood

**Interior Lining:** 

Rosetan Crepe

Vendor - Warfield-Rohr Casket Co. \$3,960