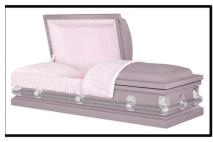

## **Sterling Antique White**

Made of:

18 Gauge - Metal

**Interior Lining:** 

Pink Crepe Crepe

Vendor - Warfield-Rohr Casket Co.

\$3,010