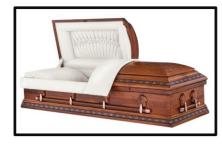

#### Hearthside

Made of:

Solid Oak - Wood

**Interior Lining:** 

Rosetan Crepe

Vendor - Warfield-Rohr Casket Co. \$3,960