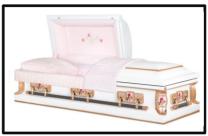

## **Cherokee Rose**

Made of:

18 Gauge - Metal

Interior Lining:

**Pink Poly Crepe** 

Vendor - Warfield-Rohr Casket Co. **\$2,990** 