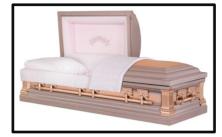

## Harrison

Made of:

Solid Bronze - Metal

Interior Lining:

Almond Velvet

Vendor - Warfield-Rohr Casket Co.

\$8,285

## **Diplomat**

Made of:

Solid Walnut - Wood

Interior Lining:

Almond Velvet

Vendor - Warfield-Rohr Casket Co.

\$6,430

### Winfield

Made of:

Solid Cherry - Wood

Interior Lining:

**Almond Velvet** 

 $\begin{tabular}{ll} Vendor - Warfield-Rohr Casket Co. \\ \bf\$6.420 \end{tabular}$ 

### Lincoln

Made of:

**Solid Copper - Metal** 

Interior Lining:

Pink Velvet

Vendor - Warfield-Rohr Casket Co. **\$6,315** 