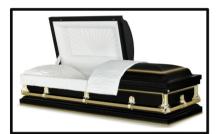

## Harrison

Made of:

Solid Bronze - Metal

Interior Lining:

Almond Velvet

Vendor - Warfield-Rohr Casket Co.

\$8,285