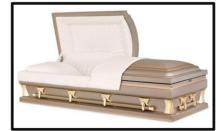

## Harrison

Made of:

Solid Bronze - Metal

Interior Lining:

Almond Velvet

Vendor - Warfield-Rohr Casket Co.

\$8,285