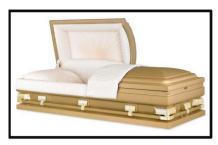

## Sovereign

Made of:

Solid Pecan - Wood

Interior Lining:

Ivory Velvet

Vendor - Warfield-Rohr Casket Co.

\$4,170