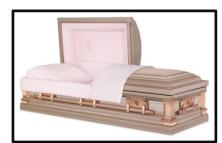

#### **Parthenon**

Made of:

16 Gauge - Metal

Interior Lining:

**Blue Velvet** 

Vendor - Warfield-Rohr Casket Co.

\$4,540

## Carmen

Made of:

Solid Maple - Wood

Interior Lining:

Almond Velvet

Vendor - Warfield-Rohr Casket Co.

\$4,495

## Mansfield

Made of:

Stainless Steel - Metal

**Interior Lining:** 

Pink Velvet

Vendor - Warfield-Rohr Casket Co. \$4,345

## Sovereign

Made of:

Solid Pecan - Wood

Interior Lining:

Ivory Velvet

Vendor - Warfield-Rohr Casket Co.

\$4,170