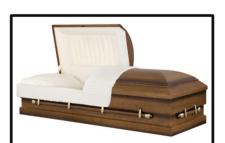

## **Diplomat**

Made of:

Solid Walnut - Wood

Interior Lining:

Almond Velvet

Vendor - Warfield-Rohr Casket Co.

\$6,430