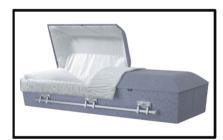

## Ridgefield Alameda Rose

28 3/4" x 82 1/2" - 30" VLT

18 Gauge - Metal

Interior Lining:

Rosetan Crepe

Vendor - Warfield-Rohr Casket Co. \$3,470