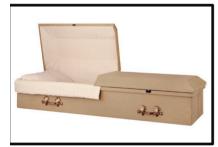

## **Country Pine**

Made of:

Solid Pine - Wood

Interior Lining:

Champagne Weave

Vendor - Warfield-Rohr Casket Co. \$3,660