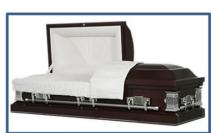

### Winfield

Made of:

Solid Cherry - Wood

Interior Lining:

**Almond Velvet** 

 $\begin{tabular}{ll} Vendor - Warfield-Rohr Casket Co. \\ \bf\$6.420 \end{tabular}$ 