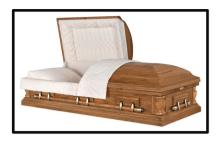

## **Diplomat**

Made of:

Solid Walnut - Wood

Interior Lining:

Almond Velvet

Vendor - Warfield-Rohr Casket Co.

\$6,430

### Winfield

Made of:

Solid Cherry - Wood

Interior Lining:

**Almond Velvet** 

 $\begin{tabular}{ll} Vendor - Warfield-Rohr Casket Co. \\ \bf\$6.420 \end{tabular}$ 

## Carmen

Made of:

Solid Maple - Wood

Interior Lining:

Almond Velvet

Vendor - Warfield-Rohr Casket Co.

\$4,495