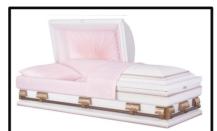

## **Cherokee Rose**

Made of:

18 Gauge - Metal

Interior Lining:

**Pink Poly Crepe** 

Vendor - Warfield-Rohr Casket Co. **\$2,990** 