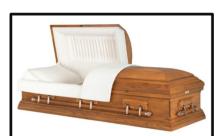

#### Hearthside

Made of:

Solid Oak - Wood

**Interior Lining:** 

Rosetan Crepe

Vendor - Warfield-Rohr Casket Co. \$3,960

### Woodsmen

Made of:

18 ga - Steel

Interior Lining:

Real Tree Camo (Eternal)

Vendor - Warfield-Rohr Casket Co. \$3,840

#### **Provincial**

Made of:

Solid Poplar - Wood

Interior Lining:

Rosetan Crepe

Vendor - Warfield-Rohr Casket Co. \$3,675

## **Country Pine**

Made of:

Solid Pine - Wood

Interior Lining:

Champagne Weave

Vendor - Warfield-Rohr Casket Co. \$3,660