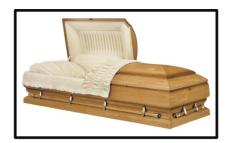

## Sovereign

Made of:

Solid Pecan - Wood

Interior Lining:

Ivory Velvet

Vendor - Warfield-Rohr Casket Co.

\$4,170

#### Hearthside

Made of:

Solid Oak - Wood

**Interior Lining:** 

Rosetan Crepe

Vendor - Warfield-Rohr Casket Co. \$3,960

## **Country Pine**

Made of:

Solid Pine - Wood

Interior Lining:

Champagne Weave

Vendor - Warfield-Rohr Casket Co. \$3,660