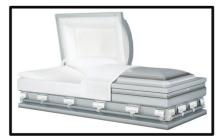

#### Ridgefield

28 3/4" x 82 1/2" - 30" VLT

18 Gauge - Metal

Interior Lining:

White Crepe

Vendor - Warfield-Rohr Casket Co.

\$3,470