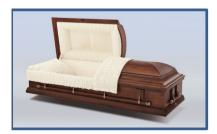

### Lincoln

Made of:

**Solid Copper - Metal** 

Interior Lining:

Pink Velvet

Vendor - Warfield-Rohr Casket Co. **\$6,315** 