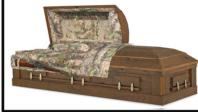

### Woodsmen

Made of:

18 ga - Steel

Interior Lining:

Real Tree Camo (Eternal)

Vendor - Warfield-Rohr Casket Co. \$3,840

#### **American Barnwood**

Made of:

Solid Oak - Wood

Interior Lining:

Realtree Camo

Vendor - Warfield-Rohr Casket Co.

\$3,235