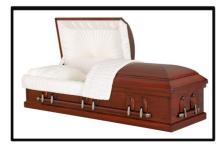

## **Diplomat**

Made of:

Solid Walnut - Wood

Interior Lining:

Almond Velvet

Vendor - Warfield-Rohr Casket Co.

\$6,430