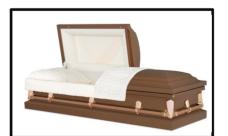

## **Diplomat**

Made of:

Solid Walnut - Wood

Interior Lining:

Almond Velvet

Vendor - Warfield-Rohr Casket Co.

\$6,430