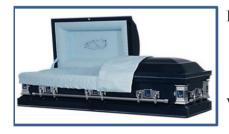

## **Diplomat**

Made of:

Solid Walnut - Wood

Interior Lining:

Almond Velvet

Vendor - Warfield-Rohr Casket Co.

\$6,430