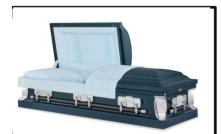

## Ridgefield Diamond Blue

28 3/4" x 82 1/2" - 30" VLT

18 Gauge - Metal

Interior Lining:

Blue Crepe

Vendor - Warfield-Rohr Casket Co. \$3,470