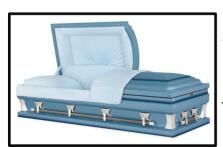

## **Sterling Empire Blue**

Made of:

18 Gauge - Metal

**Interior Lining:** 

**Blue Crepe** 

Vendor - Warfield-Rohr Casket Co.

\$2,955