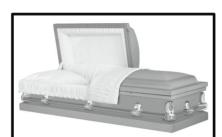

#### Ridgefield

28 3/4" x 82 1/2" - 30" VLT

18 Gauge - Metal

Interior Lining:

White Crepe

Vendor - Warfield-Rohr Casket Co.

\$3,470