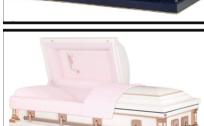

## **Sterling Antique White**

Made of:

18 Gauge - Metal

**Interior Lining:** 

Pink Crepe Crepe

Vendor - Warfield-Rohr Casket Co.

\$3,010

### **Cavalier White Sand**

Made of:

20 Gauge - Metal

Interior Lining:

White Poly Crepe

Vendor - Warfield-Rohr Casket Co. \$2,675