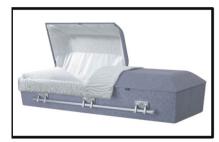

#### Ridgefield

28 3/4" x 82 1/2" - 30" VLT

18 Gauge - Metal

Interior Lining:

White Crepe

Vendor - Warfield-Rohr Casket Co.

\$3,470