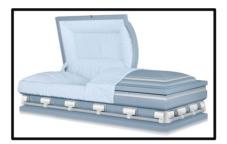

#### **Parthenon**

Made of:

16 Gauge - Metal

Interior Lining:

**Blue Velvet** 

Vendor - Warfield-Rohr Casket Co.

\$4,540