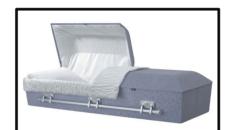

## Ridgefield Diamond Blue

28 3/4" x 82 1/2" - 30" VLT

18 Gauge - Metal

Interior Lining:

Blue Crepe

Vendor - Warfield-Rohr Casket Co. \$3,470