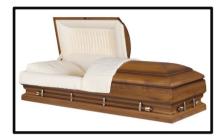

## Lexington

Made of:

Solid Poplar - Wood **Interior Lining:** 

Rosetan Crepe

Vendor - Warfield-Rohr Casket Co.

\$3,655

#### Dakota

Made of:

Solid Poplar - Wood

**Interior Lining:** 

**Arbutus Velvet** 

Vendor - Warfield-Rohr Casket Co.

\$3,400

#### Whitmire

Made of:

Solid Poplar - Wood

**Interior Lining:** 

Rosetan Crepe

Vendor - Warfield-Rohr Casket Co.

\$3,250