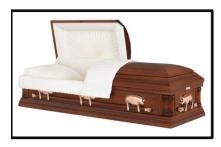

#### **American Barnwood**

Made of:

Solid Oak - Wood

Interior Lining:

Realtree Camo

Vendor - Warfield-Rohr Casket Co.

\$3,235