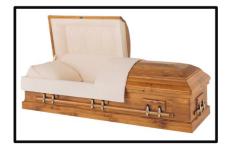

## **Country Pine**

Made of:

Solid Pine - Wood

Interior Lining:

Champagne Weave

Vendor - Warfield-Rohr Casket Co. \$3,660